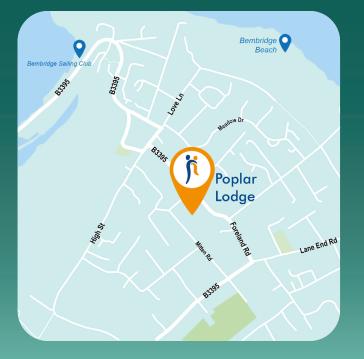

### Your community

Poplar Lodge is situated in quiet village of Bembridge, located on the easternmost point of the Isle of Wight.

Many amenities are just a stones throw away on the local high street, including various pubs, restaurants and shops, and Bembridge beach.

#### Poplar Lodge

60b Foreland Road, Bembridge, Isle of Wight, PO35 5UA